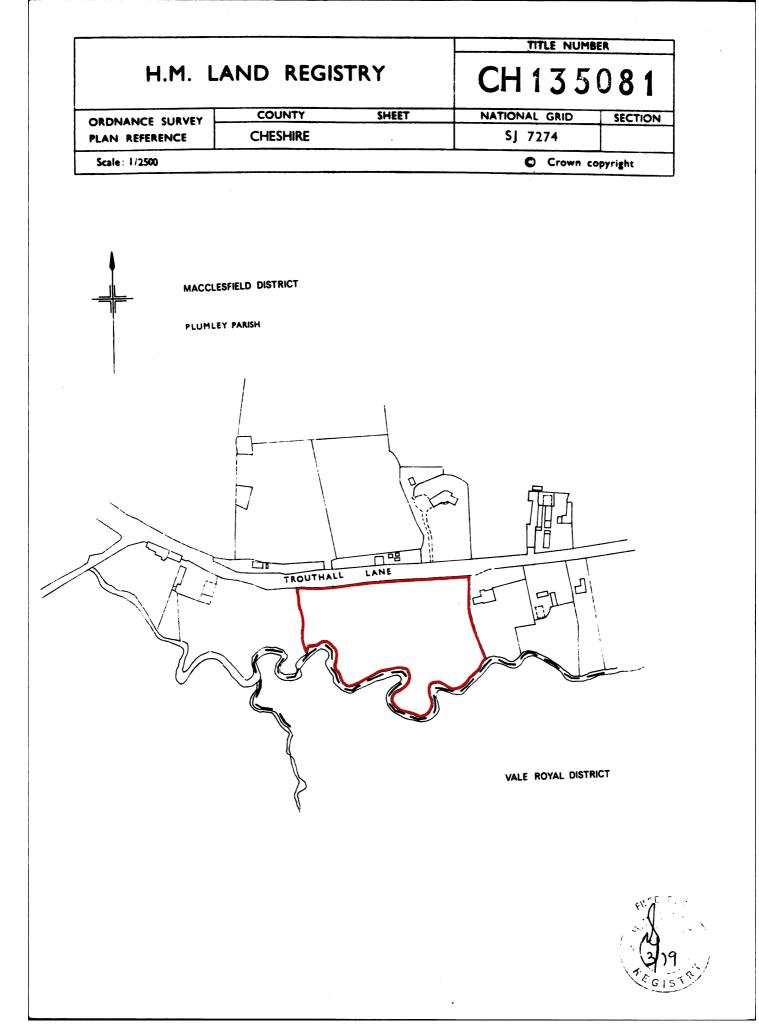

This is a print of the view of the title plan obtained from HM Land Registry showing the state of the title plan on 13 March 2024 at 17:15:31. This title plan shows the general position, not the exact line, of the boundaries. It may be subject to distortions in scale. Measurements scaled from this plan may not match measurements between the same points on the ground.

This title is dealt with by HM Land Registry, Birkenhead Office.

© Crown Copyright. Produced by HM Land Registry. Reproduction in whole or in part is prohibited without the prior written permission of Ordnance Survey. Licence Number 100026316.